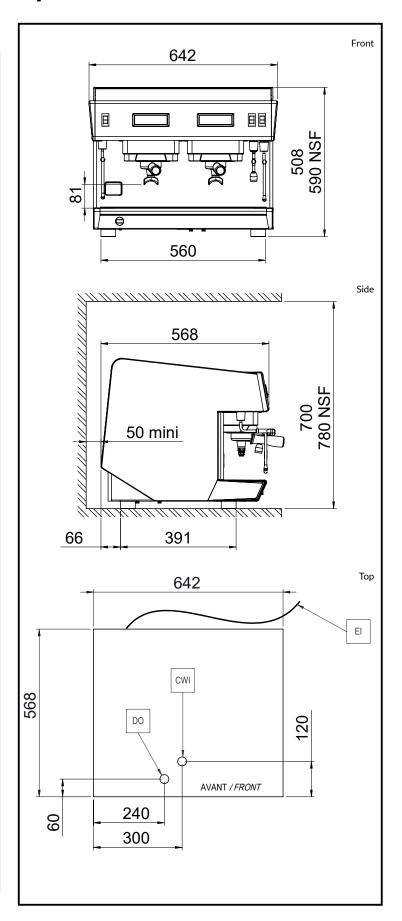

**Key Information:** 

External dimensions,

Width: 642 mm

External dimensions,

Depth: 568 mm

External dimensions,

508 mm Height: 55 kg Net weight: 0.69 m<sup>3</sup> **Shipping volume:** 

Sustainability