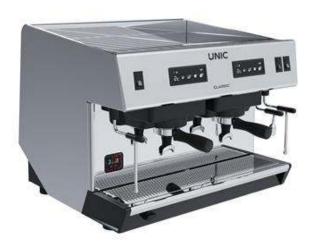

## Classic 2 groups

#### **General Features**

Traditional 2 groups espresso machine with large steam boiler. Elegant lines and reliable technologies appreciated by coffee professionals, the CLASSIC model is made more attractive by its quality/ price ratio. Designed for rugged commercial application, the CLASSIC is the perfect traditional espresso machine to ensure an excellent quality espresso result, consistency and high performance during rush period.

#### **Main Features**

- Heavy duty components and welded construction, a direct mounted boiler group head for thermal stability and reliable extraction, easy access to components for uncomplicated servicability, and unlimited steam.
- Maestro brew group: directly to boiler group heads are mounted for shot temperature stability.
- Large cup warming capacity: integrated cup warmer on the top of the machines.
- 4 programmable volume keys per group + Semi-automatic key for each group for manual control.
- Automatic cleaning program.
- 2 stainless steel Steam arms / 2 Steam switches on, off and pulse positions.